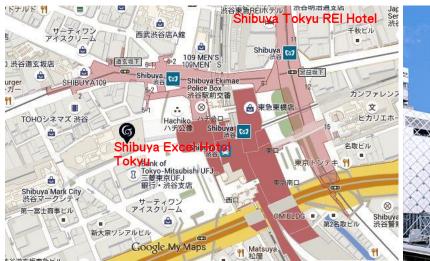

Shibuya Excel Hotel Tokyu →10minutes walk → Sibuya Tokyu Denentoshi Line Station →10 minutes Tokyu Train (J¥160)→Komazawa Daigaku Station→ 15minutes walk → Komazawa Olympic Park → 5minutes walk → Komazawa Olympic Park Gymnasium

Shibuya Excel Hotel Tokyu → 20minutes Taxi(J¥1.700) → Komazawa Olympic Park → 5minutes walk → Komazawa Olympic Park Gymnasium

Shibuya Tokyu REI Hotel→10minutes walk → Sibuya Tokyu Denentoshi Line Station →10minutes Tokyu Train (J¥160)→Komazawa Daigaku Station→ 15minutes walk → Komazawa Olympic Park → 5minutes walk → Komazawa Olympic Park Gymnasium

Shibuya Tokyu REI Hotel→ 20minutes Taxi(J¥1.700) → Komazawa Olympic Park → 5minutes walk → Komazawa Olympic Park Gymnasium