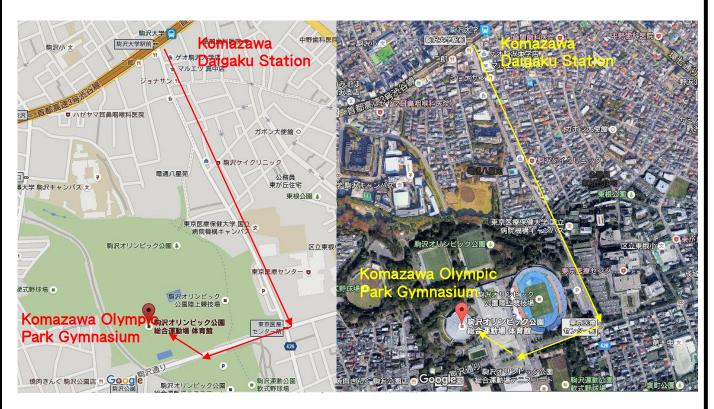

Narita Airport TAXI Station→ 125minutes Taxi(J¥30.000) → Futakotamagawa Excel Hotel

Futakotamagawa Excel Hotel →5minutes walk → Futakotamagawa Station →10minutes Tokyu Train (J¥160)→Komazawa Daigaku Station→ 15minutes walk → Komazawa Olympic Park →5minutes walk → Komazawa Olympic Park Gymnasium

Futakotamagawa Excel Hotel → 15minutes Taxi(J¥1.500) → Komazawa Olympic Park → 5minutes walk → Komazawa Olympic Park Gymnasium

**EXCEL HOTEL TOKYU** 

2015/12/7

1

Shibuya Excel Hotel Tokyu →10minutes walk → Sibuya Tokyu Denentoshi Line Station →10 minutes Tokyu Train (J¥160)→Komazawa Daigaku Station→ 15minutes walk → Komazawa Olympic Park → 5minutes walk → Komazawa Olympic Park Gymnasium

Shibuya Excel Hotel Tokyu → 20minutes Taxi(J¥1.700) → Komazawa Olympic Park → 5minutes walk → Komazawa Olympic Park Gymnasium

Shibuya Tokyu REI Hotel→10minutes walk → Sibuya Tokyu Denentoshi Line Station →10minutes Tokyu Train (J¥160)→Komazawa Daigaku Station→ 15minutes walk → Komazawa Olympic Park → 5minutes walk → Komazawa Olympic Park Gymnasium

Shibuya Tokyu REI Hotel→ 20minutes Taxi(J¥1.700) → Komazawa Olympic Park → 5minutes walk → Komazawa Olympic Park Gymnasium