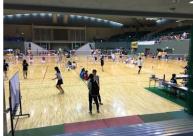

#### **VENUE 2**

Komazawa Olympic Park Gymnasium Komazawa Olympic Kouen Tajikukan 1-1 Komazawakouen Setagayaku Tokyo Japan

During the Tokyo Olympics, the gymnasium was used as the main venue for wrestling. With seating in the stands for 3,474 spectators (including 1,120 temporary seats), the gymnasium is capable of hosting full-fledged competitions. It has hosted national competitions in sports like wrestling, table tennis, aerobics, volleyball, futsal, handball, basketball, fencing, and cheerleading. It is also available for use in such

events as school sports festivals.

Athlete cafe (In the Gymnasium B1)

Nature Green is everywhere in the Komazawa Olympic Park. Eating icecream under the sky. drinking beer after sports.... Comfort foods are served.