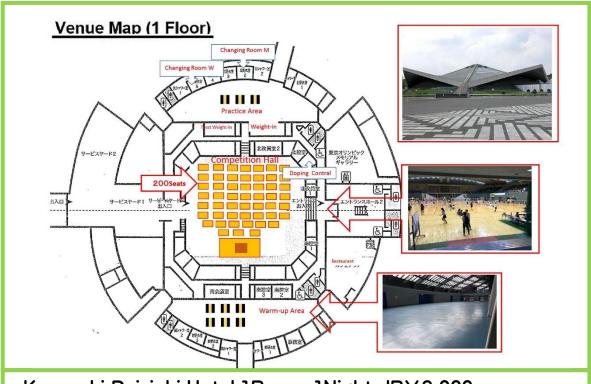

#### **VENUE 2**

Komazawa Olympic Park Gymnasium Komazawa Olympic Kouen Tajikukan 1-1 Komazawakouen Setagayaku Tokyo Japan

During the Tokyo Olympics, the gymnasium was used as the main venue for wrestling. With seating in the stands for 3,474 spectators (including 1,120 temporary seats), the gymnasium is capable of hosting full-fledged competitions. It has hosted national competitions in sports like wrestling, table tennis, aerobics, volleyball, futsal, handball, basketball, fencing, and cheerleading. It is also available for use in such

events as school sports festivals.

Athlete cafe (In the Gymnasium B1)

Nature Green is everywhere in the Komazawa Olympic Park. Eating icecream under the sky. drinking beer after sports.... Comfort foods are served.