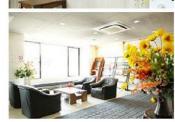

#### **VENUE 2**

Komazawa Olympic Park Gymnasium Komazawa Olympic Kouen Tajikukan 1-1 Komazawakouen Setagayaku Tokyo Japan

During the Tokyo Olympics, the gymnasium was used as the main venue for wrestling. With seating in the stands for 3,474 spectators (including 1,120 temporary seats), the gymnasium is capable of hosting full-fledged competitions. It has hosted national competitions in sports like wrestling, table tennis, aerobics, volleyball, futsal, handball, basketball, fencing, and cheerleading. It is also available for use in such

events as school sports festivals.

Athlete cafe (In the Gymnasium B1)

Nature Green is everywhere in the Komazawa Olympic Park. Eating icecream under the sky. drinking beer after sports.... Comfort foods are served.

It has many park items in the park, you will

have a good time.