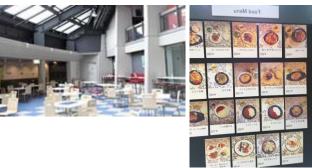

#### **VENUE 2**

Komazawa Olympic Park Gymnasium Komazawa Olympic Kouen Tajikukan 1-1 Komazawakouen Setagayaku Tokyo Japan

During the Tokyo Olympics, the gymnasium was used as the main venue for wrestling. With seating in the stands for 3,474 spectators (including 1,120 temporary seats), the gymnasium is capable of hosting full-fledged competitions. It has hosted national competitions in sports like wrestling, table tennis, aerobics, volleyball, futsal, handball, basketball, fencing, and cheerleading. It is also available for use in such

events as school sports festivals.

Athlete cafe (In the Gymnasium B1)

Nature Green is everywhere in the Komazawa Olympic Park. Eating icecream under the sky. drinking beer after sports.... Comfort foods are served.