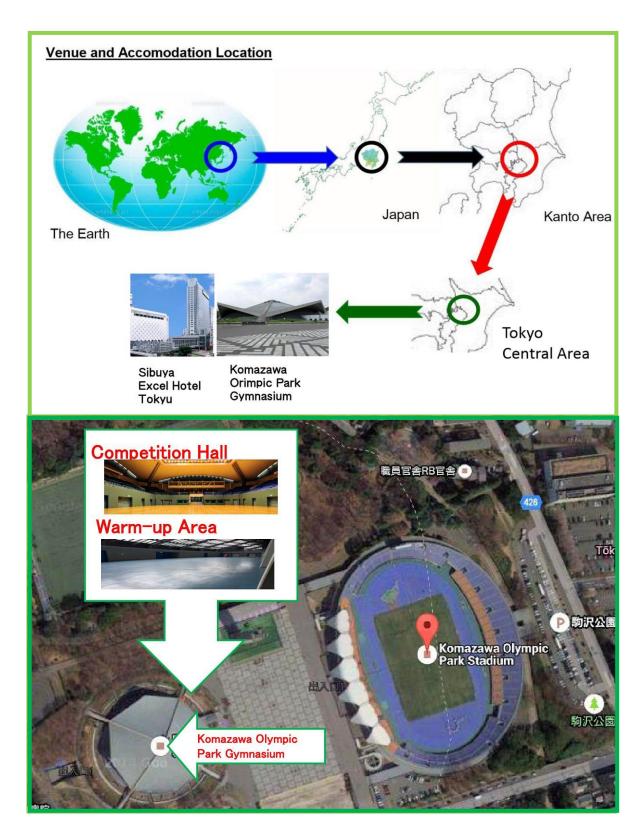

# 2016 WEIGHTLIFTING MASTERS WORLD CUP 11TH -15TH APRIL 2016 TOKYO JAPAN

VENUE Komazawa Olympic Park Gymnasium Tokyo Japan

#### **VENUE**

Komazawa Olympic Park Gymnasium

Komazawa Olympic Kouen Taiikukan

1-1 Komazawakouen Setagayaku

Tokyo Japan

**Up Ground** 

Main Stadium

#### **VENUE 2**

Komazawa Olympic Park Gymnasium Komazawa Olympic Kouen Tajikukan 1-1 Komazawakouen Setagayaku Tokyo Japan

During the Tokyo Olympics, the gymnasium was used as the main venue for wrestling. With seating in the stands for 3,474 spectators (including 1,120 temporary seats), the gymnasium is capable of hosting full-fledged competitions. It has hosted national competitions in sports like wrestling, table tennis, aerobics, volleyball, futsal, handball, basketball, fencing, and cheerleading. It is also available for use in such