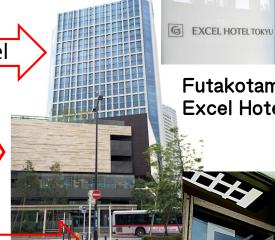

#### Accommodation

(1) Futakotamagawa Excel Hotel

Tokvu

30F-1-14-1Tamagawa Setagayaku

Tokyo 158-0094 JAPAN

TEL +813-3700-1093 FAX +813-3700-1098

(2) Shibuya Excel Hotel Tokyu

Shibuya Mark City Building,

**Futakotamagawa Excel Hotel** 

Bus sto

Airport limousine Bus stop

We are currently sold out. I am very sorry.
Eleven minutes from Shibuya by train, the Futakotamagawa Excel Hotel Tokyu is a new oasis in the

Eleven minutes from Shibuya by train, the Futakotamagawa Excel Hotel Tokyu is a new oasis in the blossoming Futakotamagawa district. Enjoy captivating views of landscapes surrounding Mt. Fuji and the Tama River.

#### (1) Futakotamagawa Excel Hotel Tokyu

Eleven minutes from Shibuya by train, the Futakotamagawa Excel Hotel Tokyu is a new oasis in the blossoming Futakotamagawa district. Enjoy captivating views of landscapes surrounding Mt. Fuji and the Tama River.